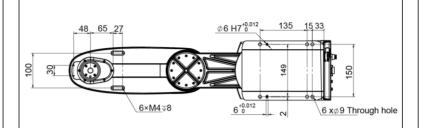

# 3 Install pedestal

- 1. Design and prepare mounting holes according to base dimensions.
- 2. Mounting the base of the robot in a formal way.

The back of the robot base should be reserved for more than 150mm space NOTICE for cable installation