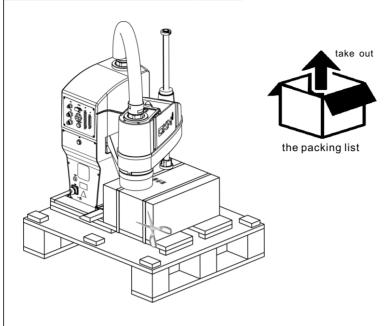

#### Disassemble accessory box

- 1. Cut off the cable tie to unload accessary box.
- 2. Take out the required items from accessary box, confirm the product components and status according to the packing list.