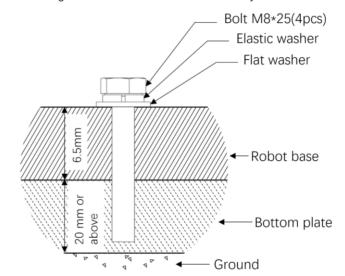

# 3 Install pedestal

- 1. Design and prepare mounting holes according to base dimensions.
- 2. Mounting the base of the robot in a formal way.

The back of the robot base should be reserved for more than 150mm space NOTICE for cable installation