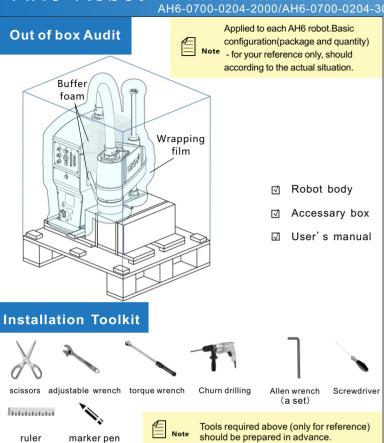

#### Disassemble accessory box

- 1. Cut off the cable tie to unload accessary box.
- 2. Take out the required items from accessary box, confirm the product components and status according to the packing list.