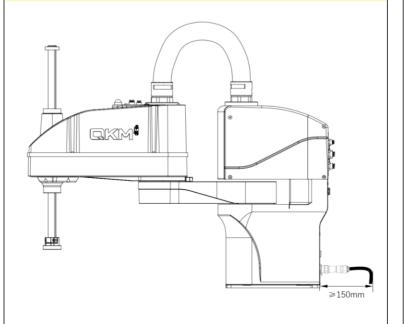

# 3 Install pedestal

- 1. Design and prepare mounting holes according to base dimensions.
- 2. Mounting the base of the robot in a formal way.

The back of the robot base should be reserved for more than 150mm space NOTICE for cable installation