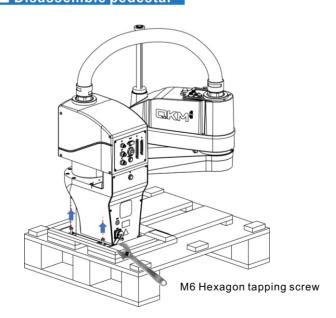

## Disassemble pedestal

1. Use a adjustable wrench to remove the fixing screw.

After the robot base screw is removed, the robot arm needs to be manually supported. Avoid tilting the robot due to its own center of gravity.