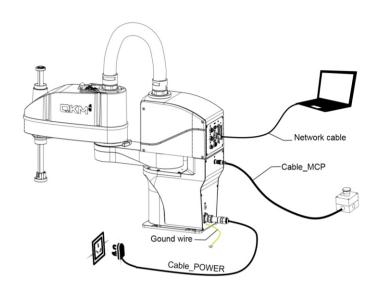

## Installation of Wires and Cables

CKM<sup>®</sup>

1. Install the network cable, ground wire, cable \_MCP and cable \_POWER according to the schematic diagram.

Pay attention to the safety of electricity, please do not install the cable